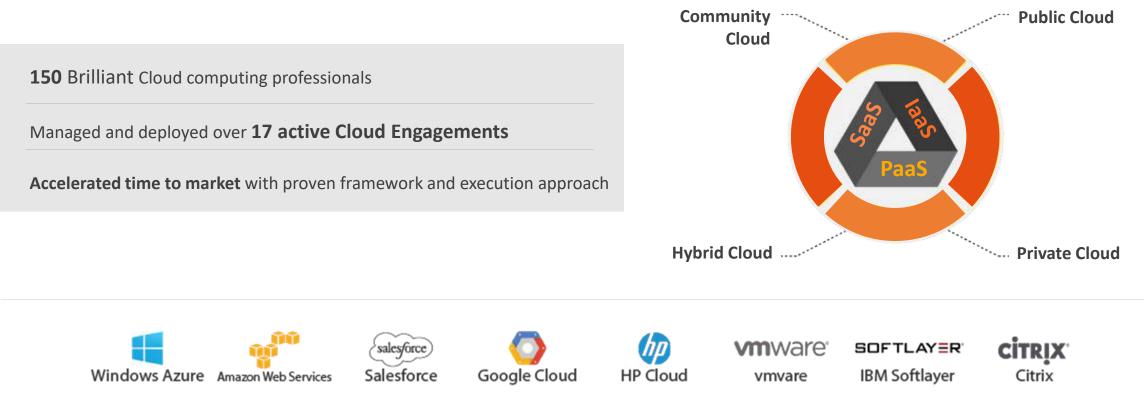

World class technology solutions based on Open Source, Microsoft Technologies and Cloud