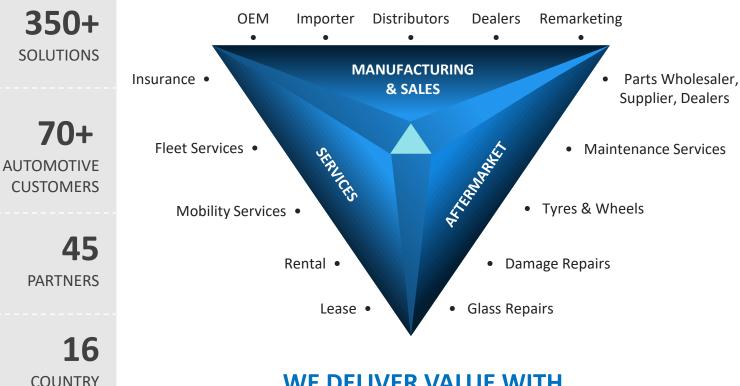

### WE DELIVER VALUE WITH

Domain Experience | Business Solutions | Technology Expertise

www.autofacets.com

**OPERATIONS** 

### Vehicle Identification to Parts Accuracy to reduce up to 80% rate of return

**40+** AUTOMOTIVE OEM BRANDS Transforming the Independent Aftermarket

AutoDAP provides API driven DaaS Subscription for the Automotive Aftermarket. Owing to our extensive knowledge and a unique understanding of the European automotive market, we help businesses transform faster by providing accurate and effective data that leads to improving the process efficiency, minimizing risks and improving profitability.