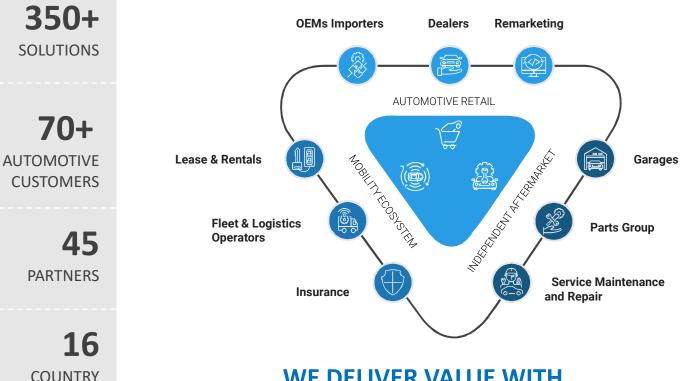

## Vehicle Identification to Parts Accuracy to reduce up to 80% rate of return

**40+** AUTOMOTIVE OEM BRANDS Transforming the Independent Aftermarket

AutoDAP provides API driven DaaS Subscription for the Automotive Aftermarket. Owing to our extensive knowledge and a unique understanding of the European automotive market, we help businesses transform faster by providing accurate and effective data that leads to improving the process efficiency, minimizing risks and improving profitability.

## **168** MILLION+ VIN'S

8.6 MILLION PARTS

**91,000+** CAR MODELS

Data is reshaping the Automotive Aftermarket industry, yet most of the Aftermarket organizations are not able to get the expected outcomes from their existing data sources and digital assets. **Are you looking forward to enhance output of existing catalogues, Improve parts identification and quote Accuracy, Reduce parts returns?** 