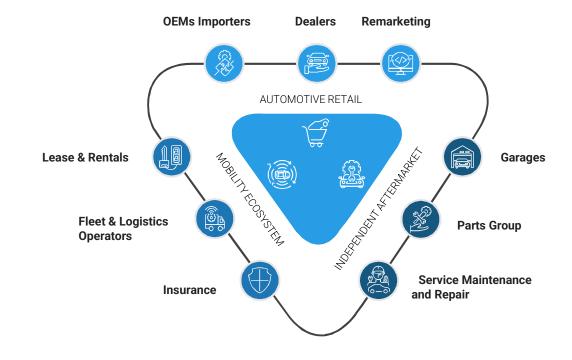

# Vehicle Identification to Parts Accuracy to reduce up to 80% rate of return

AutoDAP provides API driven DaaS Subscription for the Automotive Aftermarket. Owing to our extensive knowledge and a unique understanding of the European automotive market, we help businesses transform faster by providing accurate and effective data that leads to improving the process efficiency, minimizing risks and improving profitability.

Data is reshaping the Automotive Aftermarket industry, yet most of the Aftermarket organizations are not able

to get the expected outcomes from their existing data sources and digital assets. **Are you looking forward to** enhance output of existing catalogues, Improve parts identification and quote Accuracy, Reduce parts returns?