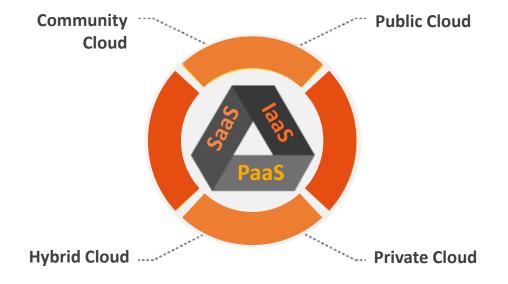

### Reduced 25% in Migration Cycles and 40% in Capex for One of the Largest HRM Services in Europe

**150** Brilliant Cloud computing professionals

Managed and deployed over **17 active Cloud Engagements** 

Accelerated time to market with proven framework and execution approach