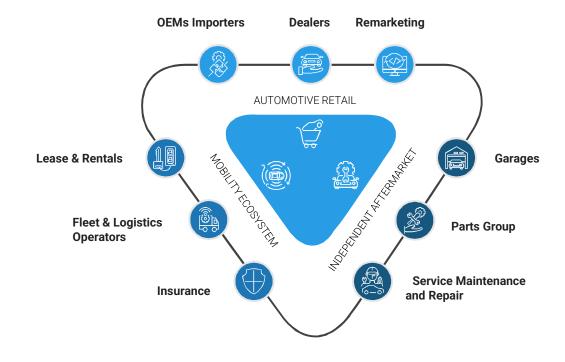

# Vehicle Identification to Parts Accuracy to reduce up to 80% rate of return

40+
AUTOMOTIVE
OEM BRANDS

Transforming the Independent Aftermarket

AutoDAP provides API driven DaaS Subscription for the Automotive Aftermarket. Owing to our extensive knowledge and a unique understanding of the European automotive market, we help businesses transform faster by providing accurate and effective data that leads to improving the process efficiency, minimizing risks and improving profitability.