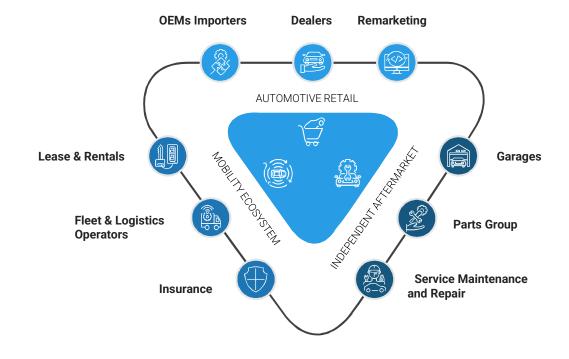

# Vehicle Identification to Parts Accuracy to reduce up to 80% rate of return

40+
AUTOMOTIVE
OEM BRANDS

Transforming the Independent Aftermarket

AutoDAP provides API driven DaaS Subscription for the Automotive Aftermarket. Owing to our extensive knowledge and a unique understanding of the European automotive market, we help businesses transform faster by providing accurate and effective data that leads to improving the process efficiency, minimizing risks and improving profitability.

168
MILLION+ VIN'S

Data is reshaping the Automotive Aftermarket industry, yet most of the Aftermarket organizations are not able to get the expected outcomes from their existing data sources and digital assets. **Are you looking forward to enhance output of existing catalogues, Improve parts identification and quote Accuracy, Reduce parts returns?** 

**8.6** MILLION PARTS

91,000+

**CAR MODELS** 

#### DaaS

- License Plate to Basic Vehicle Information (LPBVI)
- Precise Vehicle Identification and Build Sheet (VINVIS)
- WLTP (VINVIS +)
- OE Parts (VISOEP)
- Repair & Maintenance Information (VISRMI)

#### **SOLUTIONS**

- Al Driven Damage Assessment
- Service Calculator
- Virtual Dismantling
- Smart Repair & Maintenance
- Product Information Management

#### **Benefits**

**Precise Information** 

Accurate Service

**Competitive Pricing** 

**Accurate Fitment** 

Value Addition

www.autodap.parts